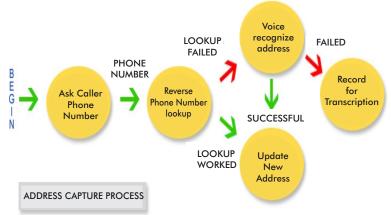

## Address Capture Process The steps for address capture are:

- First, Address Capture looks up an address based on caller's phone number.
- If the address is not found or is incorrect, then the application asks the caller to state the address.
- If this is successful, the address is updated in the database, else the application records the caller's address for later transcription

The combination of database look-up and speech recognition for capturing address guarantees that the maximum number of addresses is captured automatically without the need for agent intervention or transcription.